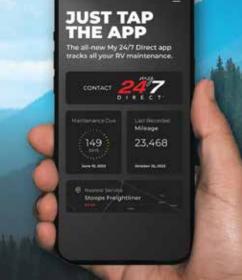

### ENJOY YOUR ADVENTURES. WE'LL TRACK YOUR MAINTENANCE.

TAKE THE GUESSWORK OUT OF RV MAINTENANCE WITH OUR ALL-NEW OWNER'S APP.

Call or email FCCC technicians

Track factoryrecommended maintenance schedules & monitor upcoming service needs

Find Oasis service locations, Elite Support, hours, and more with an enhanced service locator

Access quick guides for dash light descriptions, DriveTech control videos, and more

Track mileage to see just how far you've traveled

Scan to download the all-new My 24/7 Direct app!

Unisex Red T-Shirts (Small to 3X)

Unisex Red Golf Shirt (Small to 3X)

FCOC Logo Hats available in black or white

Ladder Bracket Holder

MERCHANDISE

**FCOC LOGO** 